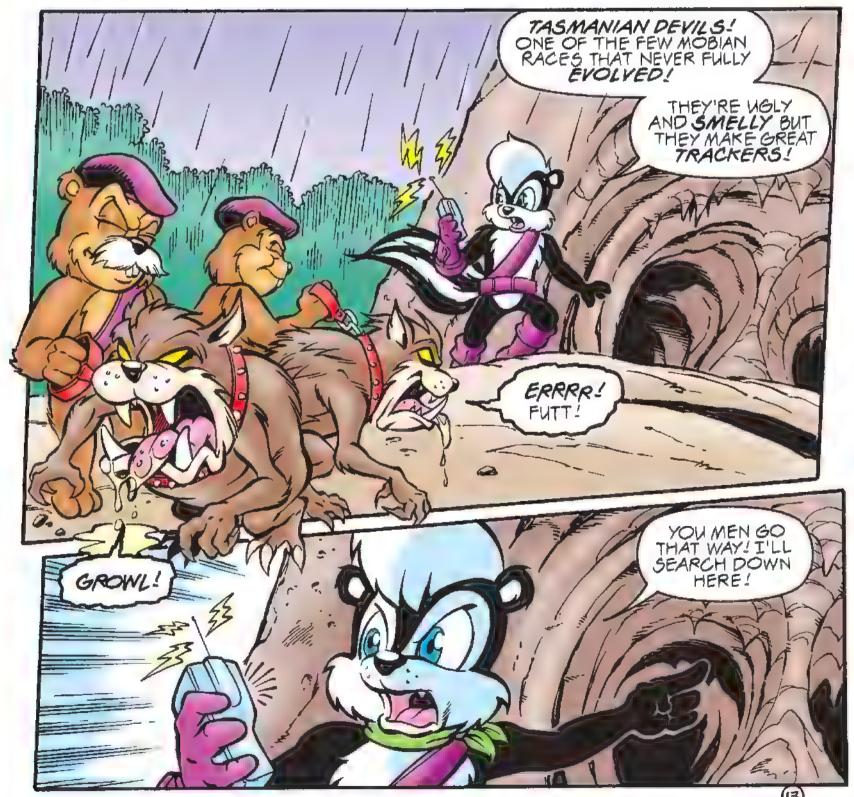

, it was not to be ...

During their latest mission. Princess Sally Acorn met sudden tragedy. Returned to Knothole Village, she was pronounced DLAD. Almost as tragic was the revelation that she died at the hands of...

Somic The Hedgehog himself!

Pronouncing sentence, the hing condemned the "former" hero to a life of imprisonment. While it is clear that treachery and deceil abound, it is equally unclear who all the conspirators are of this swift injustice. While it is certain that the dark forces of Robotropolis are preparing their next move, it is equally uncertain whether our heroes will rally recreating the former glory of the once-gleaming city of Mobotropolis.

One thing cannot be disputed — no one will ever be the same...